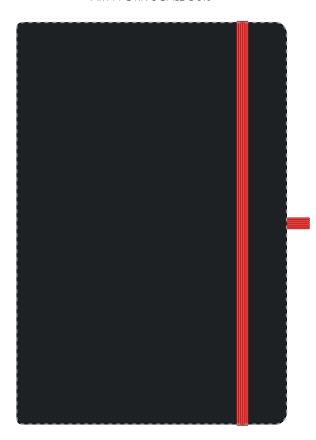

Product and Artwork Proof

A5 BLACK MOLE

Your Ref: Quantity: Product Code: QS0765
Our Ref: Version: 1 Product Colour: RED

**PRINTING CONCERNS:** 

We stock this item in the following colours

Due to the nature of the product the print position may vary by 2 - 3 mm

## ARTWORK SCALE 50%

Product Image for visualisation - colours may vary

The dashed line is to demonstrate print area and will not appear on your printed item